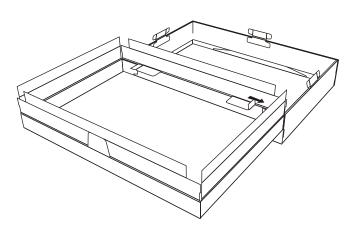

## Setup Instructions Page 2 of 2

Finish the cover by folding the ends over to lock it together.

Begin folding the insert.

Finish the insert by folding up the long sides.

Place the insert in the body.

Insert the locking tabs from body into the insert.

Completed Bridal Keepsafe.