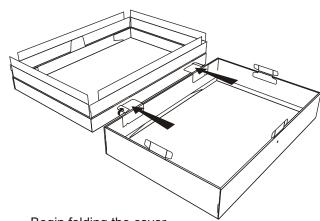

## Setup Instructions Page 2 of 2

Finish the cover by folding the ends over to lock it together.

Begin folding the insert.

Finish the insert by folding up the long sides.

Place the insert in the body.

Insert the locking tabs from body into the insert.