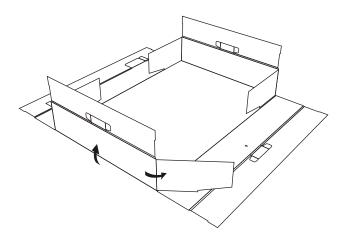

## **Setup Instructions**

Page 1 of 2

Begin by folding up the sides of the body.

Then fold up the front and back of the body.

Last, fold the ends over to lock the body together.

Begin folding the cover similar to the body. Insert the hinges from the body into the cover.