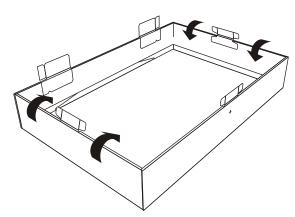

## **Setup Instructions**

Page 1 of 2

Begin by folding up the sides of the body.

Then fold up the front and back of the body.

Last, fold the ends over to lock the body together.

Begin folding the cover similar to the body. Insert the hinges from the body into the cover.

Unfold the hinges after they are inserted into the cover.

Fold up the front and back of the cover.