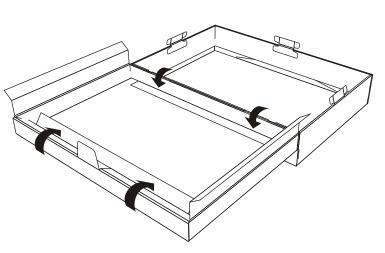

## **Setup Instructions**

Page 1 of 2

Begin by folding up the sides of the body.

Then fold up the front and back of the body.

Last, fold the ends over to lock the body together.

Begin folding the cover similar to the body. Insert the hinges from the body into the cover.

Unfold the hinges after they are inserted into the cover.

Fold up the front and back of the cover.