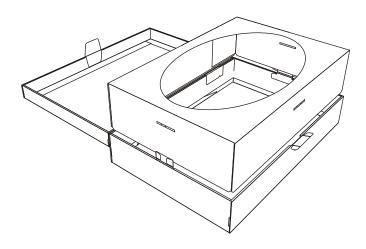

## **Setup Instructions**

Page 1 of 2

Begin by folding up the sides of the body.

Then fold up the front and back of the body.

Last, fold the ends over to lock the body together.

Begin folding the cover similar to the body. Insert the hinges from the body into the cover.

Unfold the hinges after they are inserted into the cover.

Fold up the front and back of the cover.