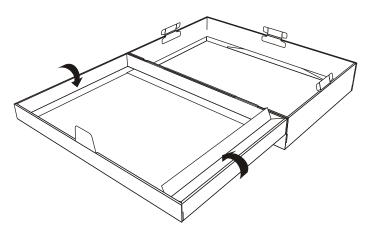

## Setup Instructions Page 2 of 2

Finish the cover by folding the ends over to lock it together.

Begin folding the insert.

Finish the insert by folding up the long sides.

Place the insert in the body.

Insert the locking tabs from body into the insert.