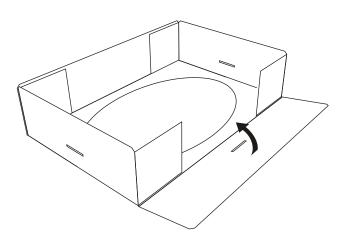

## Setup Instructions Page 2 of 2

Finish the cover by folding the ends over to lock it together.

Begin folding the insert.

Finish the insert by folding up the long sides.

Place the insert in the body.

Insert the locking tabs from body into the insert.