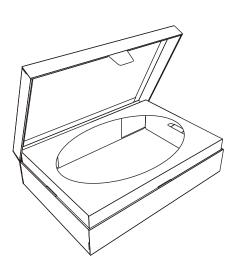

## **Setup Instructions**

Page 1 of 2



Begin by folding up the sides of the body.



Then fold up the front and back of the body.



Last, fold the ends over to lock the body together.



Begin folding the cover similar to the body. Insert the hinges from the body into the cover.



Unfold the hinges after they are inserted into the cover.



Fold up the front and back of the cover.

## Setup Instructions Page 2 of 2





Finish the cover by folding the ends over to lock it together.



Begin folding the insert.



Finish the insert by folding up the long sides.



Place the insert in the body.



Insert the locking tabs from body into the insert.



Completed Bridal Keepsafe.