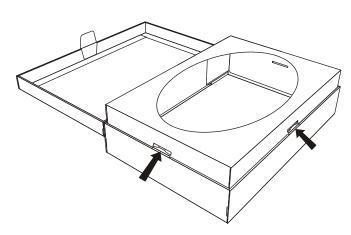

## Setup Instructions Page 2 of 2

Finish the cover by folding the ends over to lock it together.

Begin folding the insert.

Finish the insert by folding up the long sides.

Place the insert in the body.

Insert the locking tabs from body into the insert.