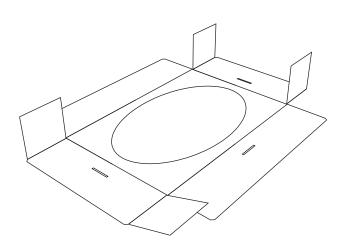

## Setup Instructions Page 2 of 2

Finish the cover by folding the ends over to lock it together.

Begin folding the insert.

Finish the insert by folding up the long sides.

Place the insert in the body.

Insert the locking tabs from body into the insert.